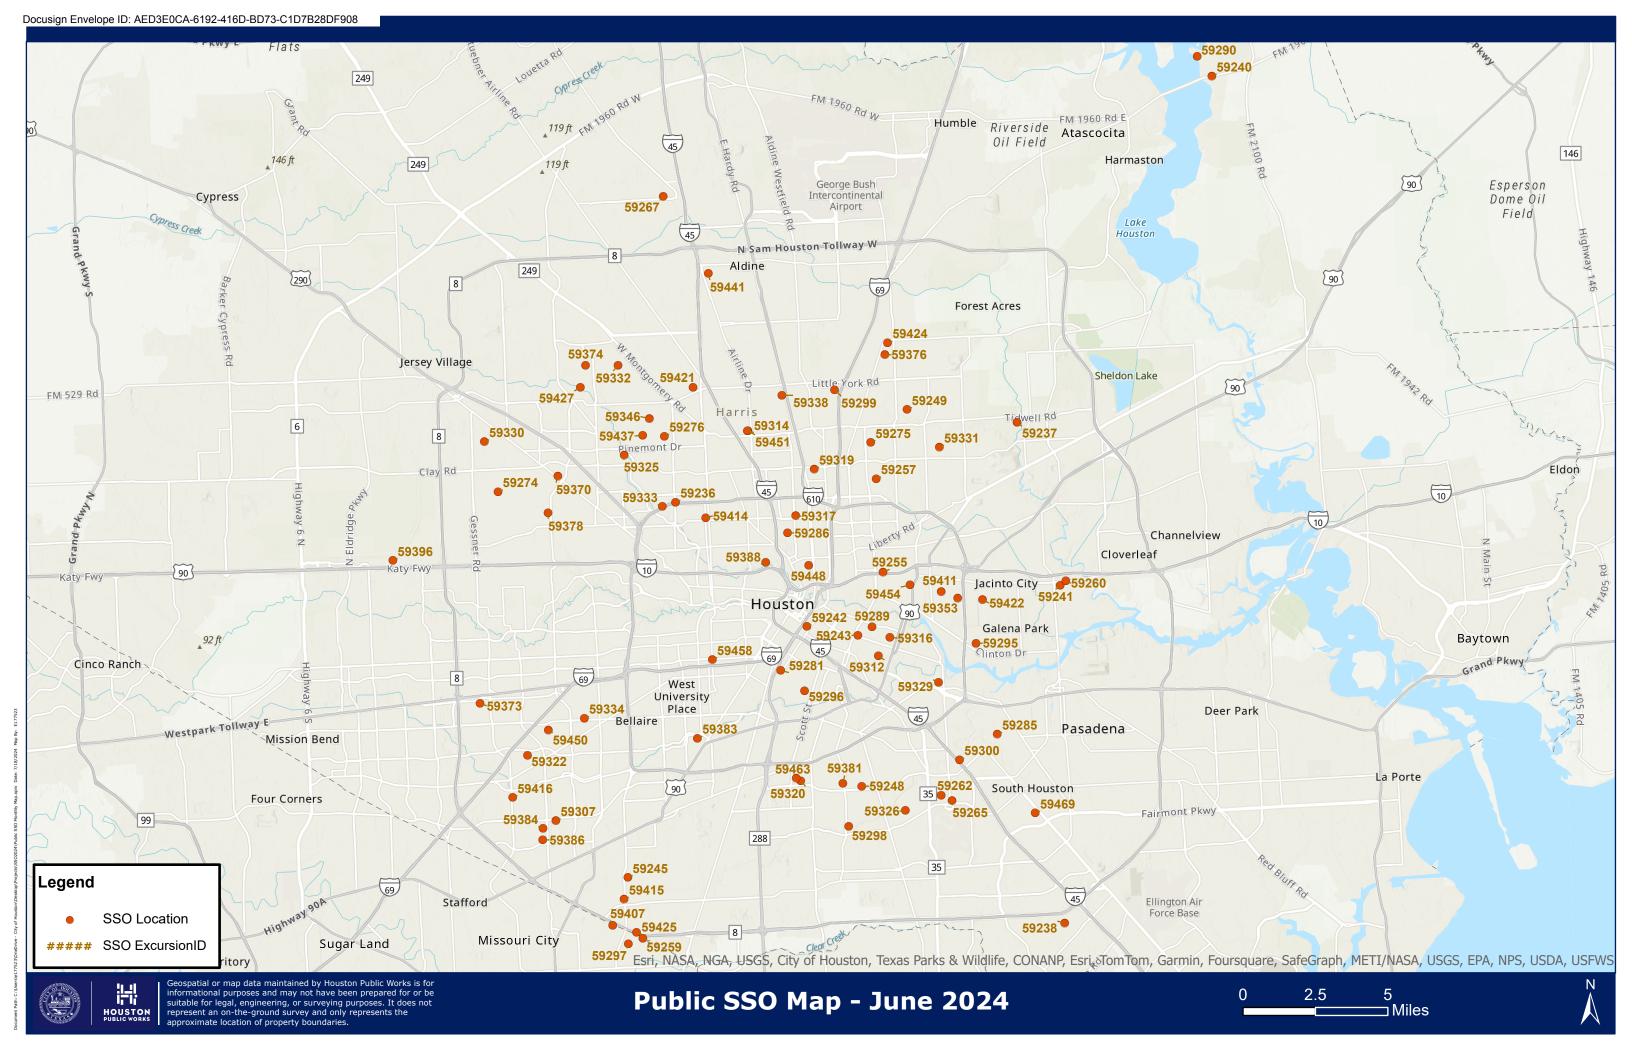

The City of Houston's monthly SSO summary report for June 2024 and corresponding SSO map are attached and provided in compliance with the requirements of Paragraph 61 of the City of Houston Wastewater Consent Decree.