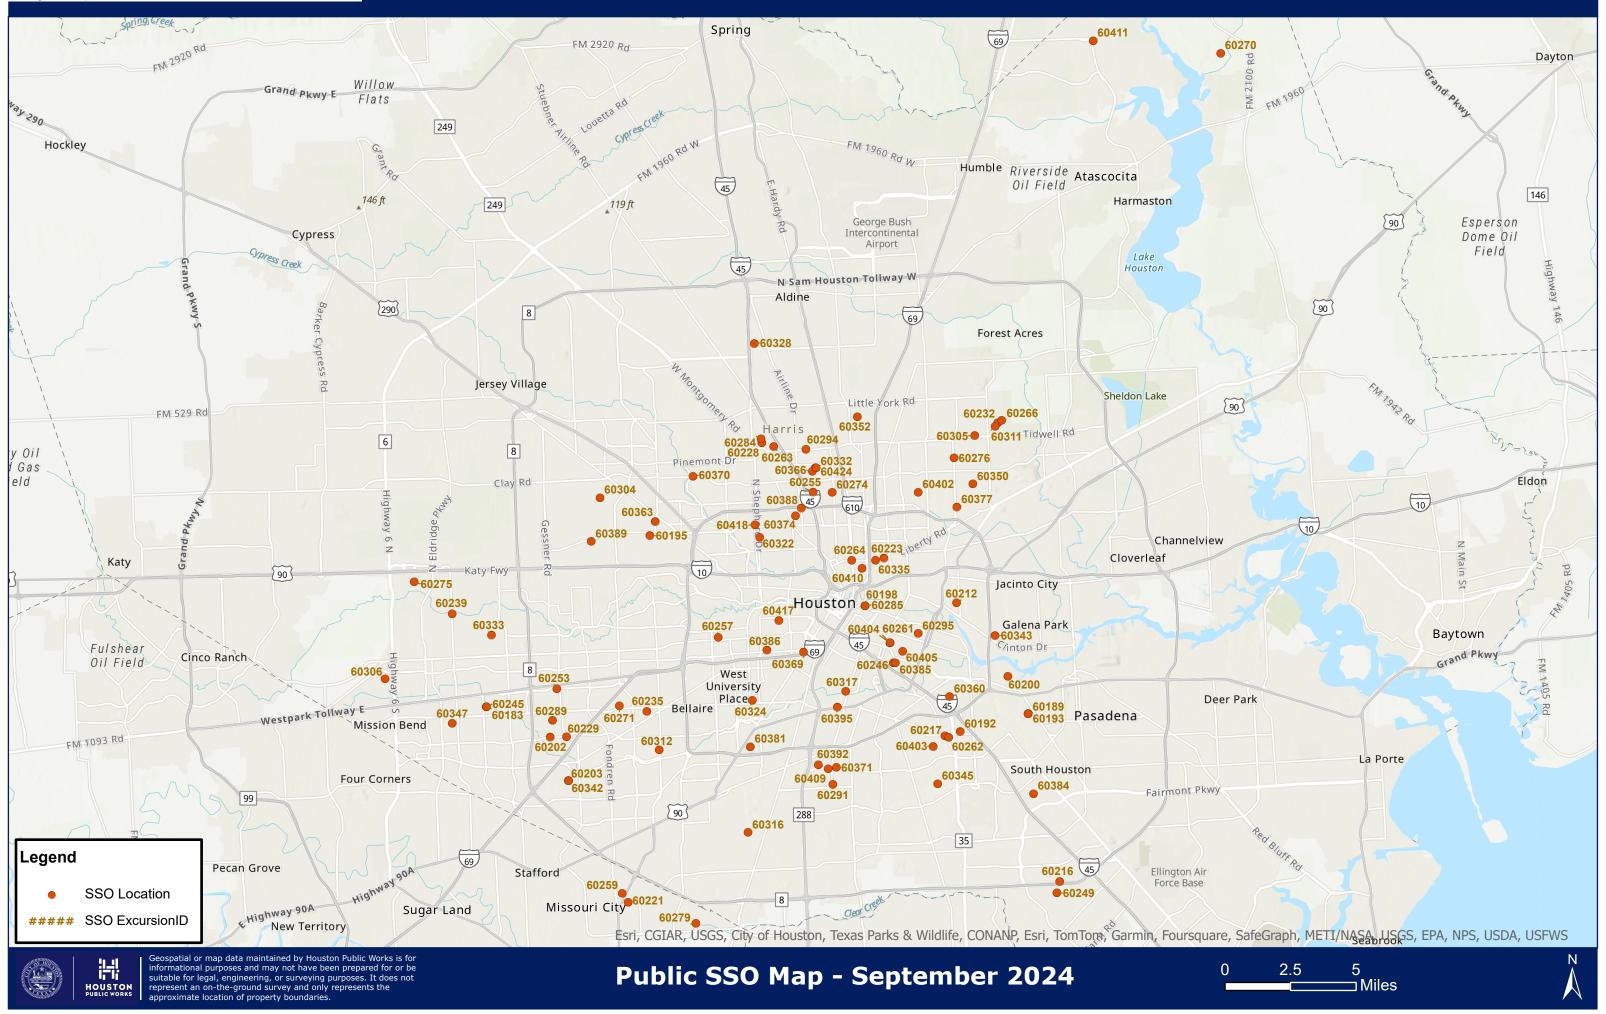

Re: City of Houston Wastewater Consent Decree Civil Action No. 4:18-cv-03368 Monthly SSO Report – September 2024

Dear Mr. Smalley:

The City of Houston's monthly SSO summary report for September 2024 and corresponding SSO map are attached and provided in compliance with the requirements of Paragraph 61 of the City of Houston Wastewater Consent Decree.