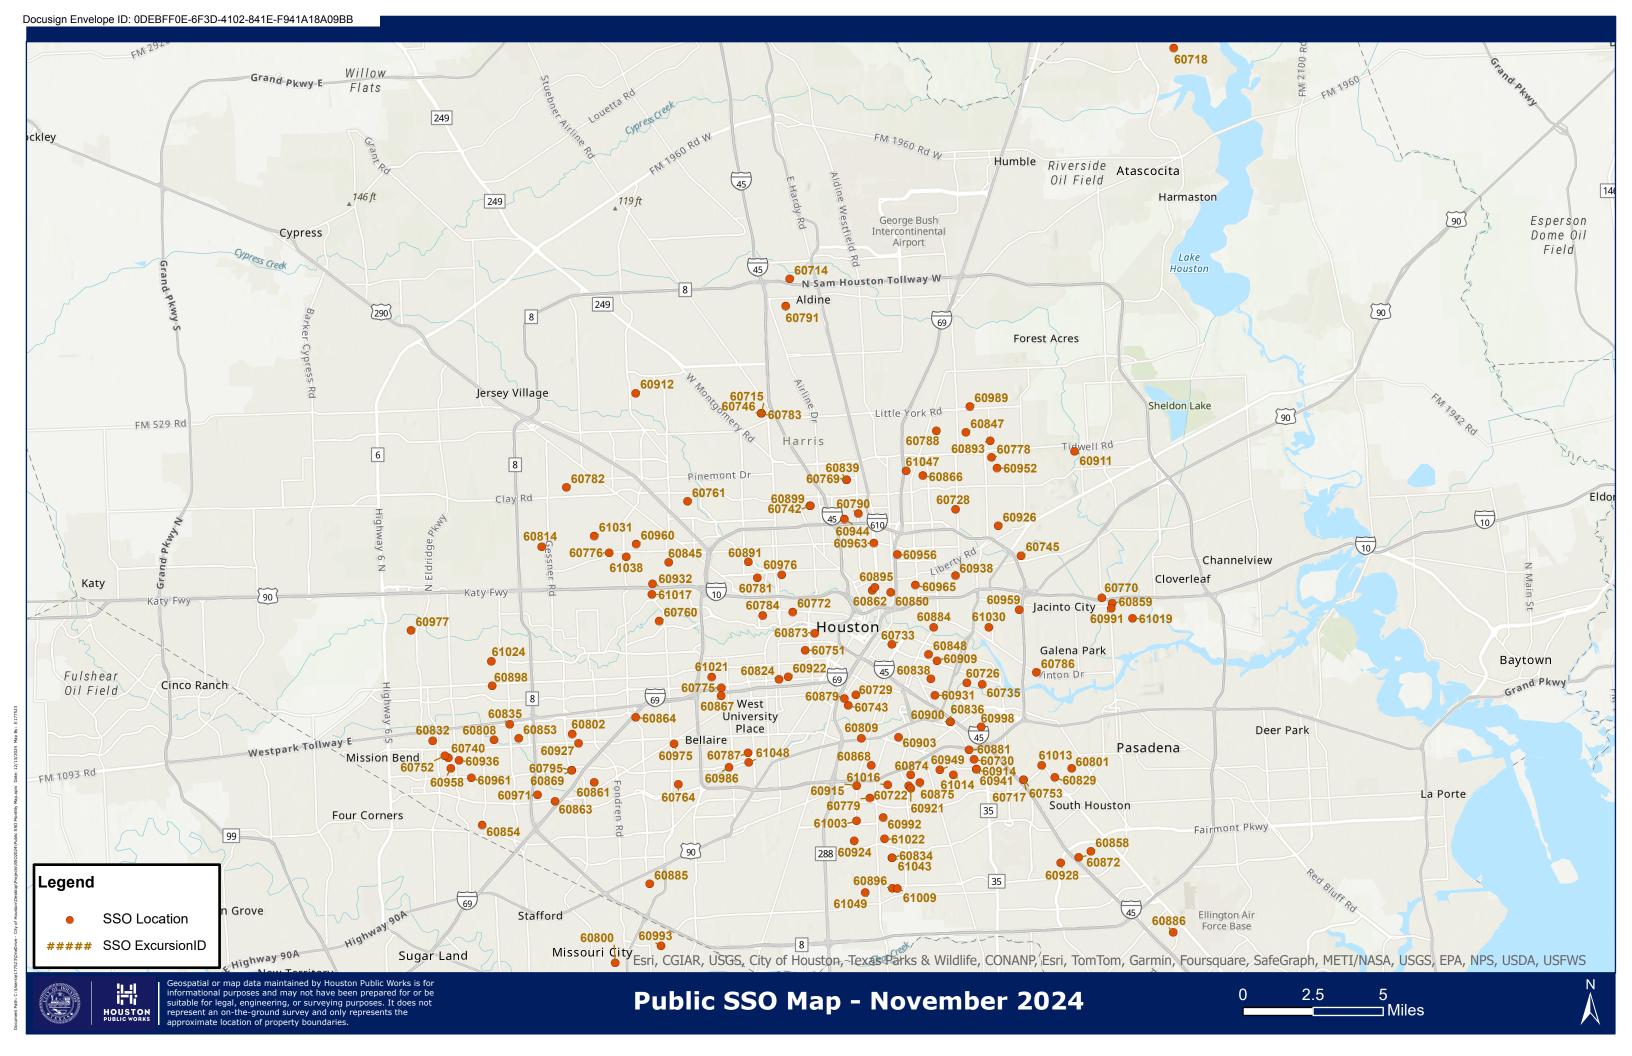

Civil Action No. 4:18-cv-03368

Monthly SSO Report - November 2024

Dear Mr. Smalley:

The City of Houston's monthly SSO summary report for November 2024 and corresponding SSO map are attached and provided in compliance with the requirements of Paragraph 61 of the City of Houston Wastewater Consent Decree.