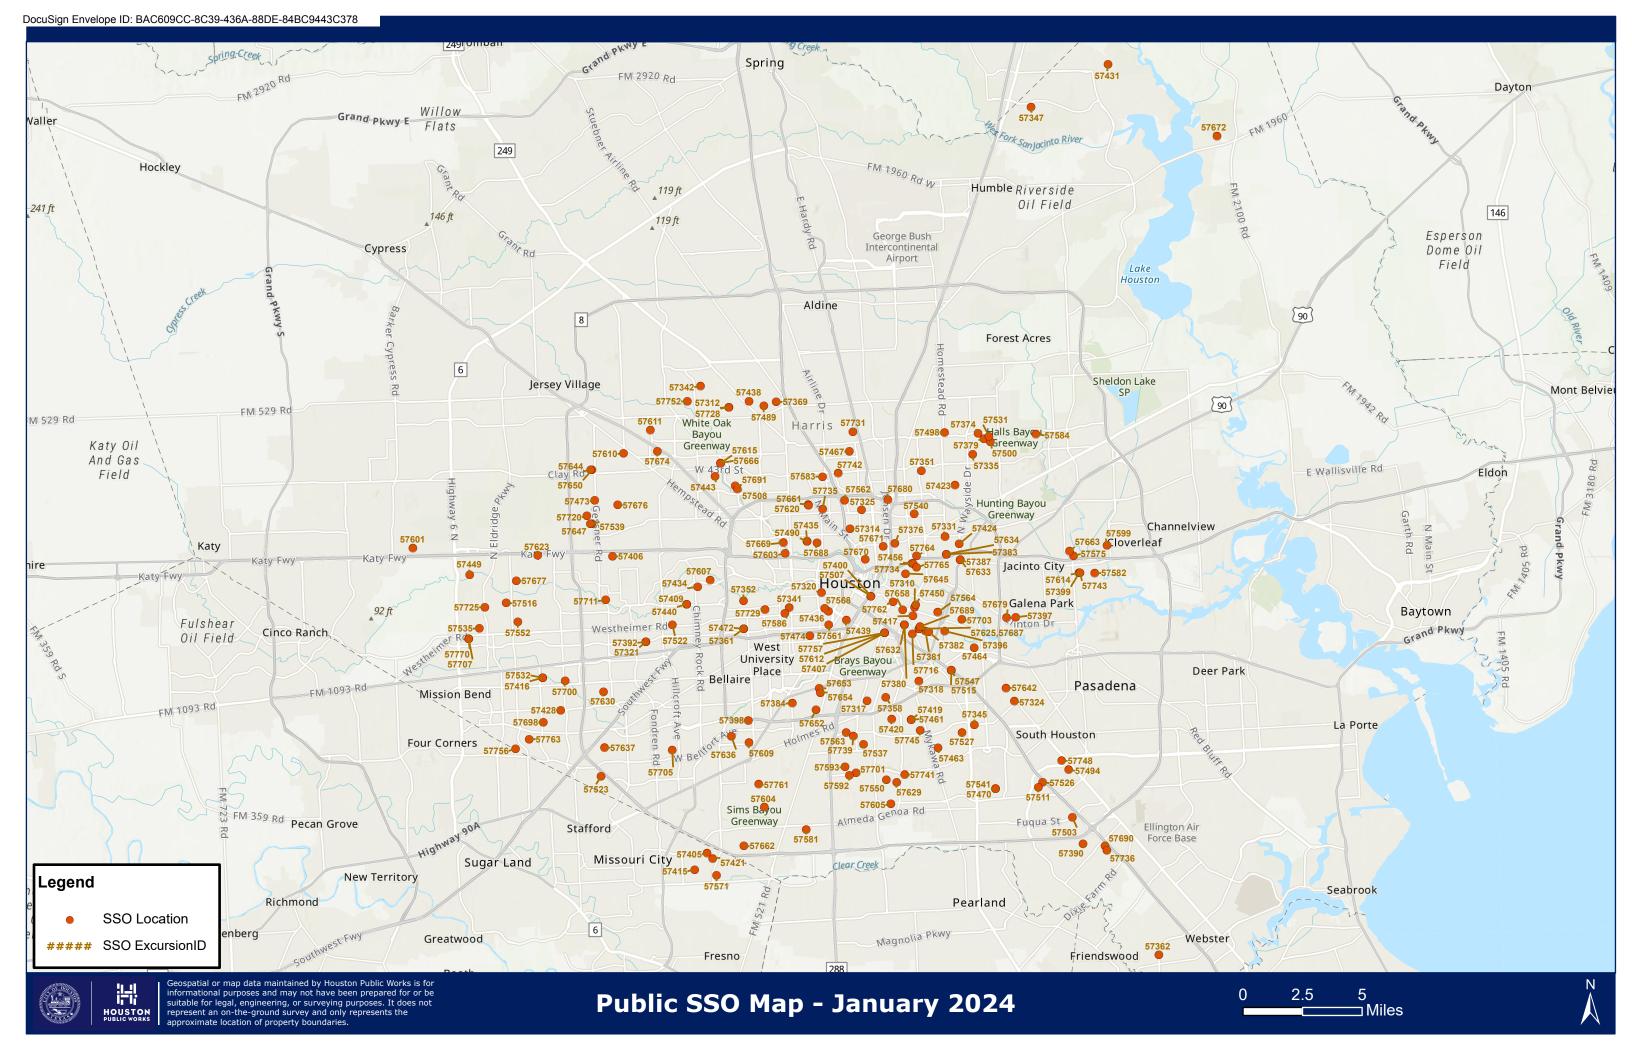

The City of Houston's monthly SSO summary report for January 2024 and corresponding SSO map are attached and provided in compliance with the requirements of Paragraph 61 of the City of Houston Wastewater Consent Decree.